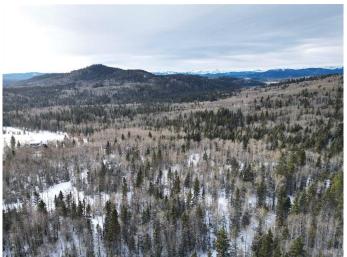

## \$565,000

0 Bedroom, 0.00 Bathroom, Land on 3.87 Acres

NONE, Rural Rocky View County, Alberta

This beautiful, treed lot overlooks the gorgeous rolling greens of Wintergreen golf course. Come build the home you've always imagined; surrounded by nature, yet only 5 minutes from charming Bragg Creek and 25 minutes from city limits. This 3.87 acre lot has it all-privacy, paved access, a drilled well, and is close to the many recreational possibilities offered by West Bragg Creek and Kananaskis. The current owners have enhanced the land, adding a driveway, improving the well, and clearing many of the trees. Custom building plans are available for purchase. Come and picture the possibilities!