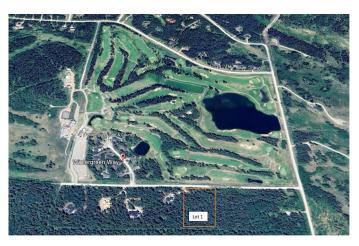

## \$565,000

0 Bedroom, 0.00 Bathroom, Land on 3.87 Acres

NONE, Rural Rocky View County, Alberta

This beautiful, treed lot overlooks the gorgeous rolling greens of Wintergreen golf course. Come build the home you've always imagined; surrounded by nature, yet only 5 minutes from charming Bragg Creek and 25 minutes from city limits. This 3.87 acre lot has it all-privacy, paved access, a drilled well, and is close to the many recreational possibilities offered by West Bragg Creek and Kananaskis. The current owners have enhanced the land, adding a driveway, improving the well, and clearing many of the trees. Custom building plans are available for purchase. Come and picture the possibilities!

**Exterior** 

Lot Description Rectangular Lot, Near Golf Course, Gentle Sloping, Interior Lot, Many

Trees, Near Shopping Center, Other, Paved, Private, See Remarks,

Secluded