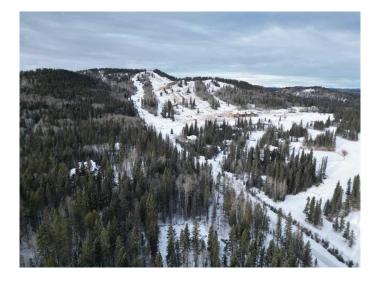

## \$565,000

0 Bedroom, 0.00 Bathroom, Land on 3.87 Acres

NONE, Rural Rocky View County, Alberta

This beautiful, treed lot overlooks the gorgeous rolling greens of Wintergreen golf course. Come build the home you've always imagined; surrounded by nature, yet only 5 minutes from charming Bragg Creek and 25 minutes from city limits. This 3.87 acre lot has it all-privacy, paved access, a drilled well, and is close to the many recreational possibilities offered by West Bragg Creek and Kananaskis. The current owners have enhanced the land, adding a driveway, improving the well, and clearing many of the trees. Custom building plans are available for purchase. Come and picture the possibilities!