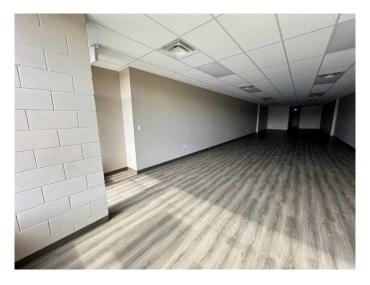

#### \$12

0 Bedroom, 0.00 Bathroom, Commercial on 0.00 Acres

Northwest Crescent Heights, Medicine Hat, Alberta

Discover the perfect location for your business in this spacious 1,655 sq ft retail space in desirable NW Crescent Heights! This beautifully updated unit offers a wide open layout, freshly painted, LED lighting, new vinyl flooring and barrier free washroom, making it ideal for retail, showroom or an open concept office. With high visibility, easy access and flexible usage option, this move in ready space is ready to bring your vision to life. Operating costs estimated at \$2.80/sq ft.