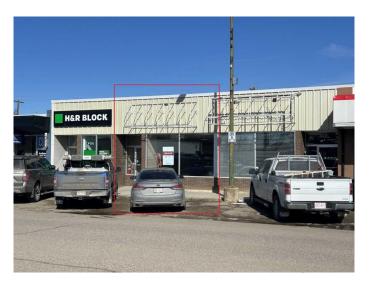

# \$12 - B, 66 8 Street Nw, Medicine Hat

MLS® #A2206108

#### \$12

0 Bedroom, 0.00 Bathroom, Commercial on 0.00 Acres

Northwest Crescent Heights, Medicine Hat, Alberta

Discover the perfect location for your business in this spacious 1,655 sq ft retail space in desirable NW Crescent Heights! This beautifully updated unit offers a wide open layout, freshly painted, LED lighting, new vinyl flooring and barrier free washroom, making it ideal for retail, showroom or an open concept office. With high visibility, easy access and flexible usage option, this move in ready space is ready to bring your vision to life. Operating costs estimated at \$2.80/sq ft.

## **Community Information**

Address B, 66 8 Street Nw

Subdivision Northwest Crescent Heights

City Medicine Hat
County Medicine Hat

Province Alberta

Postal Code T1A 6P1