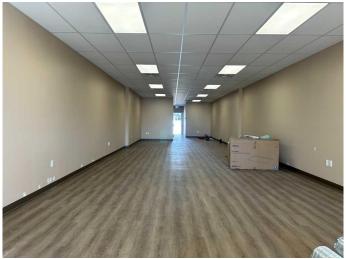

#### \$12

0 Bedroom, 0.00 Bathroom, Commercial on 0.00 Acres

Northwest Crescent Heights, Medicine Hat, Alberta

Discover the perfect location for your business in this spacious 1,655 sq ft retail space in desirable NW Crescent Heights! This beautifully updated unit offers a wide open layout, freshly painted, LED lighting, new vinyl flooring and barrier free washroom, making it ideal for retail, showroom or an open concept office. With high visibility, easy access and flexible usage option, this move in ready space is ready to bring your vision to life. Operating costs estimated at \$2.80/sq ft.