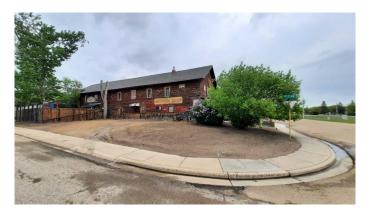

### \$439,900

0 Bedroom, 0.00 Bathroom, Commercial on 0.00 Acres

Midland, Drumheller, Alberta

Own a piece of the Drumheller Valley's History ! The famous Long Branch Saloon has been running since 1927. Sometime in the 1940's they rolled it up the road from its former site by the Coal Mine. It's been home to Pool, shuffleboard and dart tournaments, live music, Jams, Bands with great acoustics through the Long building, Biker pit stops, and a stop after golf for drinks at the 19th hole. This would be an ideal co operative run venture with lots of room for everyone, or a Family run business live/work onsite. Upstairs has waited a long time to be restored back to a 6 room boutique Hotel with owners suite. With a 115 indoor seating capacity and 40 outdoor with loads of parking, and room to build. Please Note this is a Building and Land Sale only, No Business. Bring your ideas for ND Zoning. Located on The Tourist Corridor Between the World's Largest Dinosaur and The Royal Tyrell Museum.

#### **Exterior**

Roof Asphalt Shingle
Construction Wood Siding

Foundation Other