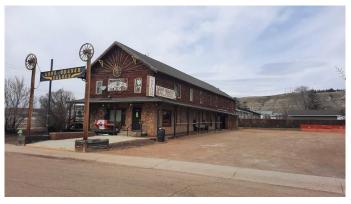

### \$439,900

0 Bedroom, 0.00 Bathroom, Commercial on 0.00 Acres

Midland, Drumheller, Alberta

Own a piece of the Drumheller Valley's History ! The famous Long Branch Saloon has been running since 1927. Sometime in the 1940's they rolled it up the road from its former site by the Coal Mine. It's been home to Pool, shuffleboard and dart tournaments, live music, Jams, Bands with great acoustics through the Long building, Biker pit stops, and a stop after golf for drinks at the 19th hole. This would be an ideal co operative run venture with lots of room for everyone, or a Family run business live/work onsite. Upstairs has waited a long time to be restored back to a 6 room boutique Hotel with owners suite. With a 115 indoor seating capacity and 40 outdoor with loads of parking, and room to build. Please Note this is a Building and Land Sale only, No Business. Bring your ideas for ND Zoning. Located on The Tourist Corridor Between the World's Largest Dinosaur and The Royal Tyrell Museum.

Built in 1927