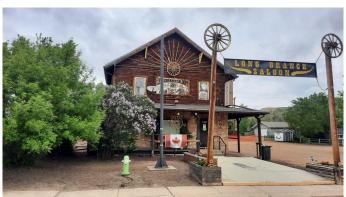

### \$439,900

0 Bedroom, 0.00 Bathroom, Commercial on 0.00 Acres

Midland, Drumheller, Alberta

Own a piece of the Drumheller Valley's History ! The famous Long Branch Saloon has been running since 1927. Sometime in the 1940's they rolled it up the road from its former site by the Coal Mine. It's been home to Pool, shuffleboard and dart tournaments, live music, Jams, Bands with great acoustics through the Long building, Biker pit stops, and a stop after golf for drinks at the 19th hole. This would be an ideal co operative run venture with lots of room for everyone, or a Family run business live/work onsite. Upstairs has waited a long time to be restored back to a 6 room boutique Hotel with owners suite. With a 115 indoor seating capacity and 40 outdoor with loads of parking, and room to build. Please Note this is a Building and Land Sale only, No Business. Bring your ideas for ND Zoning. Located on The Tourist Corridor Between the World's Largest Dinosaur and The Royal Tyrell Museum.

Built in 1927