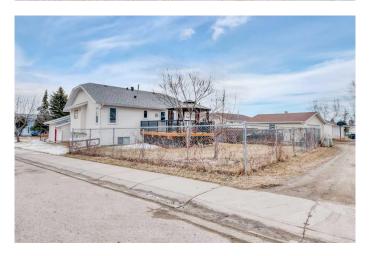

#### **Exterior**

Exterior Features Fire Pit

Lot Description Back Lane, Back Yard, Corner Lot, Front Yard, Landscaped, Lawn,

Level, Low Maintenance Landscape, Rectangular Lot, Underground

Sprinklers, Gazebo