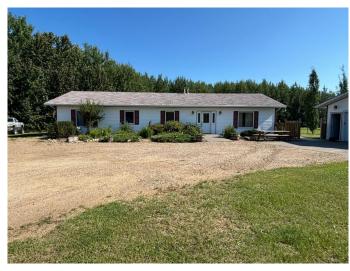

### \$429,000

4 Bedroom, 2.00 Bathroom, 1,969 sqft Residential on 1.16 Acres

Lac La Biche, Lac La Biche, Alberta

Attention Families, working crews, discover your perfect home just minutes from Lac La Biche in the peaceful Martin Estates subdivision. This inviting 1.16-acre property features a spacious 1969 sq ft bungalow with 4 bedrooms and 2 bathrooms, including a master suite with its own ensuite. Enjoy the open concept kitchen and living area, perfect for modern living and entertaining. No Basement so no stairs to climb or basement to clean. This property also contains a charming backyard including its own fireplace, ideal for relaxing evenings. A 720 sq ft detached garage provides ample space for vehicles and storage. This home is the perfect balance of seclusion and convenience with close by town amenities!

#### **Essential Information**

MLS® # A2205721 Price \$429,000

Bedrooms 4

Bathrooms 2.00

Full Baths 2

Square Footage 1,969

Acres 1.16

Year Built 2005