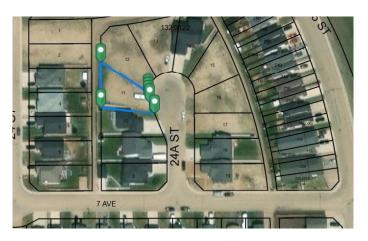

### \$88,600

0 Bedroom, 0.00 Bathroom, Land on 0.17 Acres

Wainwright, Wainwright, Alberta

Looking for a Vacant residential lot? Check out this lot in Enstrom Phase 1A. Residential Subdivision with 7282 sq ft.

## **Community Information**

| 714 24a Street             |
|----------------------------|
| Wainwright                 |
| Wainwright                 |
| Wainwright No. 61, M.D. of |
| Alberta                    |
| T9W 0B6                    |
|                            |