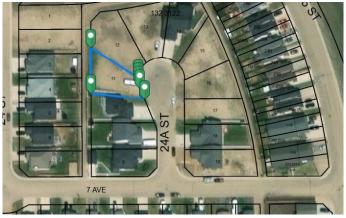

### \$88,600

0 Bedroom, 0.00 Bathroom, Land on 0.17 Acres

Wainwright, Wainwright, Alberta

Looking for a Vacant residential lot? Check out this lot in Enstrom Phase 1A. Residential Subdivision with 7282 sq ft.

## **Community Information**

| 714 24a Street             |
|----------------------------|
| Wainwright                 |
| Wainwright                 |
| Wainwright No. 61, M.D. of |
| Alberta                    |
| T9W 0B6                    |
|                            |