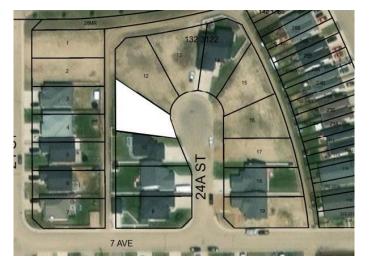

### \$88,600

0 Bedroom, 0.00 Bathroom, Land on 0.17 Acres

Wainwright, Wainwright, Alberta

Looking for a Vacant residential lot? Check out this lot in Enstrom Phase 1A. Residential Subdivision with 7282 sq ft.

## **Community Information**

| 714 24a Street             |
|----------------------------|
| Wainwright                 |
| Wainwright                 |
| Wainwright No. 61, M.D. of |
| Alberta                    |
| T9W 0B6                    |
|                            |