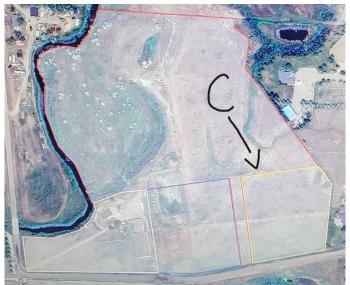

### \$260,000

0 Bedroom, 0.00 Bathroom, Land on 4.30 Acres

NONE, Rural Cypress County, Alberta

Your dream acreage is just waiting to be built! It all starts with 4.3 acres of peace and quiet! Only minutes from Medicine Hat, this lot is located in a beautiful valley. Picturesque views and

a clean slate for your future acreage! The lot has been pre-drilled for a well and tested with excellent flow rates! Residents of Country Haven Estates will enjoy full services, including

Cypress County bus services, garbage collection and road snow plowing in the winter. Come

see the potential this acreage lot has to offer!