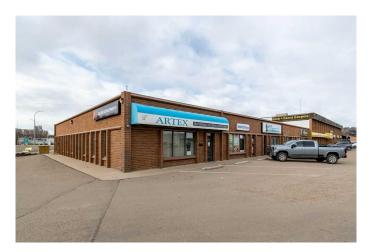

#### \$11

0 Bedroom, 0.00 Bathroom, Commercial on 0.00 Acres

South West Industrial, Medicine Hat, Alberta

Located in a prime, high-traffic area, this CORNER UNIT offers 1323 square feet boasting unmatched visibility with double exposure on the North and East sides of the building. Situated on a prominent lot at a busy intersection, this property benefits from constant foot and vehicle traffic. With two convenient entrances and an abundance of natural light, this space provides a bright and welcoming atmosphere perfect for any business. The previous long-term tenant is retiring after decades of success in this location, offering an excellent opportunity for the next business. Ample parking is available, and the space is ready for immediate occupancy. Offered at \$11/sqft with scheduled escalations annually plus \$3.50/sqft occupancy costs of \$1,599/month plus GST and separately metered utilities. Don't miss the opportunity to lease this standout property in a highly desirable location!