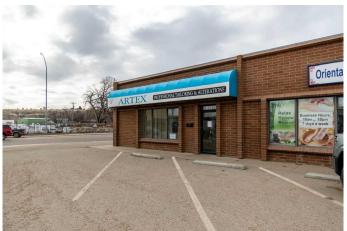

#### \$11

0 Bedroom, 0.00 Bathroom, Commercial on 0.00 Acres

South West Industrial, Medicine Hat, Alberta

Located in a prime, high-traffic area, this CORNER UNIT offers 1323 square feet boasting unmatched visibility with double exposure on the North and East sides of the building. Situated on a prominent lot at a busy intersection, this property benefits from constant foot and vehicle traffic. With two convenient entrances and an abundance of natural light, this space provides a bright and welcoming atmosphere perfect for any business. The previous long-term tenant is retiring after decades of success in this location, offering an excellent opportunity for the next business. Ample parking is available, and the space is ready for immediate occupancy. Offered at \$11/sqft with scheduled escalations annually plus \$3.50/sqft occupancy costs of \$1,599/month plus GST and separately metered utilities. Don't miss the opportunity to lease this standout property in a highly desirable location!