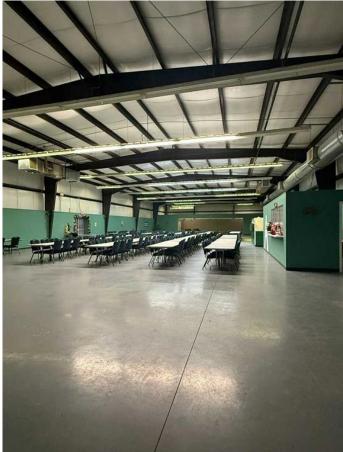

### \$1,250,000

0 Bedroom, 0.00 Bathroom, Commercial on 0.00 Acres

NONE, Rural Big Lakes County, Alberta

Shop/Warehouse with approx 10000sqft of floor space, features several offices, storage space and a commercial kitchen. Located on 24.71 acres with Highway visibility and close proximity to the Railway. Current use is a community hall but it would be a perfect space for a commercial or industrial venture!!

#### **Essential Information**

| MLS® #     | A2205163    |
|------------|-------------|
| Price      | \$1,250,000 |
| Bathrooms  | 0.00        |
| Acres      | 0.00        |
| Year Built | 1992        |
| Туре       | Commercial  |
| Sub-Type   | Mixed Use   |
| Status     | Active      |