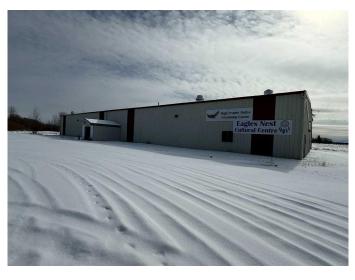

### \$1,250,000

0 Bedroom, 0.00 Bathroom, Commercial on 0.00 Acres

NONE, Rural Big Lakes County, Alberta

Shop/Warehouse with approx 10000sqft of floor space, features several offices, storage space and a commercial kitchen. Located on 24.71 acres with Highway visibility and close proximity to the Railway. Current use is a community hall but it would be a perfect space for a commercial or industrial venture!!

#### **Essential Information**

| MLS® #     | A2205163    |
|------------|-------------|
| Price      | \$1,250,000 |
| Bathrooms  | 0.00        |
| Acres      | 0.00        |
| Year Built | 1992        |
| Туре       | Commercial  |
| Sub-Type   | Mixed Use   |
| Status     | Active      |