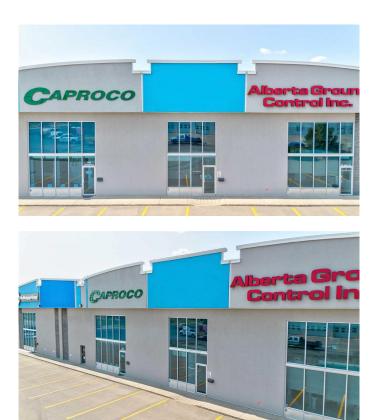

#### \$439,900

0 Bedroom, 0.00 Bathroom, Commercial on 0.00 Acres

Richmond Industrial Park, Grande Prairie, Alberta

This property would suit many businesses, especially those that require storage space with their retail or office operation. No need to pay retail rates! This is a well developed business condo in an excellent location! Directly off of 84th Ave in Richmond Industrial Park, this unit has great visibility. Whether your business needs a professional office setting, or a storage space with a few offices, this is the spot for you! With three developed offices, waiting room, reception, coffee bar with sink and a large fully developed mezzanine, you will have all the space that you need! This space must be seen to appreciate, so call your Realtor® of Choice today to book a viewing!