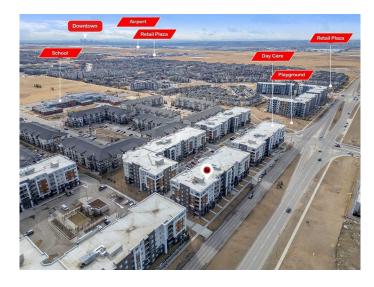

This unit includes one titled, underground, heated parking stall, with additional visitor parking available. The secure building features key fob access and a buzzer system for guest entry, offering enhanced security and peace of mind. In addition to your own parking, enjoy access to fantastic building amenities, including a fully equipped gym and on-site daycare. The location offers unbeatable convenience, with shopping, schools, parks, and playgrounds just minutes away, as well as easy access to major roadways like Stoney Trail and Deerfoot Trail. With a future LRT station nearby, this home is the perfect blend of comfort, convenience, and modern living.

## **Community Information**

Address 4214, 4641 128 Avenue

Subdivision Skyview Ranch

City Calgary
County Calgary
Province Alberta
Postal Code T3N 1T5