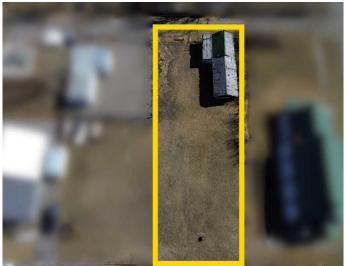

### \$59,000

0 Bedroom, 0.00 Bathroom, Land on 0.14 Acres

NONE, Cowley, Alberta

Discover the perfect opportunity to own in the charming village of Cowley, Alberta! This area offers breathtaking views of the surrounding foothills and mountains, making it an ideal location for your dream home or getaway. Enjoy the convenience of being just 15 minutes from Pincher Creek, 25 minutes from the Crowsnest Pass, and 40 minutes from Castle Mountain Resort, providing year-round recreation from skiing to hiking. The Oldman Reservoir is also nearby, perfect for fishing, boating, and outdoor adventures. For larger city amenities, Lethbridge is just over an hour away.