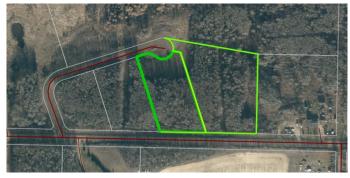

#### **Community Information**

| Address     | 111, 16326 Twp Rd 675 |
|-------------|-----------------------|
| Subdivision | NONE                  |
| City        | Plamondon             |
| County      | Lac La Biche County   |
| Province    | Alberta               |
| Postal Code | T0A 2T0               |

#### Exterior

Lot Description Backs on to Park/Green Space, Gentle Sloping