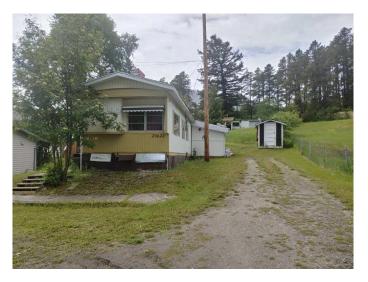

#### \$220,000

2 Bedroom, 1.00 Bathroom, 752 sqft Residential on 0.31 Acres

NONE, Bellevue, Alberta

Welcome to Crowsnest Pass Belleuve Area by the old Dairy Road. Great investment property. This property is being sold as is where is. Tennat availble wants to stay. Brand new furnace installed this week. Roof is only 2 years old

Built in 1971

## Exterior

| Exterior Features | Awning(s), Private Entrance, Private Yard, Rain Gutters               |  |
|-------------------|-----------------------------------------------------------------------|--|
| Lot Description   | Back Lane, Back Yard, Cleared, Few Trees, Front Yard, Gentle Sloping, |  |
|                   | No Neighbours Behind, Rectangular Lot                                 |  |
| Roof              | Asphalt Shingle                                                       |  |
| Construction      | Aluminum Siding                                                       |  |
| Foundation        | Piling(s)                                                             |  |