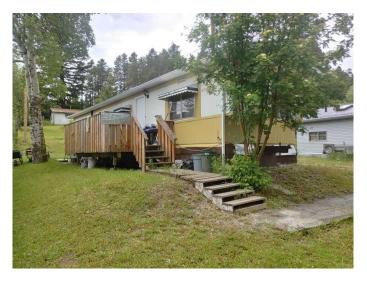

#### \$220,000

2 Bedroom, 1.00 Bathroom, 752 sqft Residential on 0.31 Acres

NONE, Bellevue, Alberta

Welcome to Crowsnest Pass Belleuve Area by the old Dairy Road. Great investment property. This property is being sold as is where is. Tennat availble wants to stay. Brand new furnace installed this week. Roof is only 2 years old

## Exterior

| Exterior Features | Awning(s), Private Entrance, Private Yard, Rain Gutters               |  |
|-------------------|-----------------------------------------------------------------------|--|
| Lot Description   | Back Lane, Back Yard, Cleared, Few Trees, Front Yard, Gentle Sloping, |  |
|                   | No Neighbours Behind, Rectangular Lot                                 |  |
| Roof              | Asphalt Shingle                                                       |  |
| Construction      | Aluminum Siding                                                       |  |
| Foundation        | Piling(s)                                                             |  |