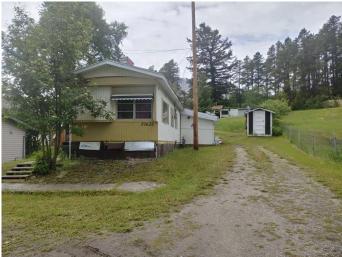

#### \$220,000

2 Bedroom, 1.00 Bathroom, 752 sqft Residential on 0.31 Acres

NONE, Bellevue, Alberta

Welcome to Crowsnest Pass Belleuve Area by the old Dairy Road. Great investment property. This property is being sold as is where is. Tennat availble wants to stay. Brand new furnace installed this week. Roof is only 2 years old

## Exterior

| Exterior Features | Awning(s), Private Entrance, Private Yard, Rain Gutters               |  |
|-------------------|-----------------------------------------------------------------------|--|
| Lot Description   | Back Lane, Back Yard, Cleared, Few Trees, Front Yard, Gentle Sloping, |  |
|                   | No Neighbours Behind, Rectangular Lot                                 |  |
| Roof              | Asphalt Shingle                                                       |  |
| Construction      | Aluminum Siding                                                       |  |
| Foundation        | Piling(s)                                                             |  |