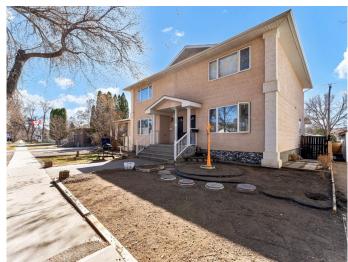

# \$575,000

3 Bedroom, 3.00 Bathroom, 2,839 sqft Residential on 0.14 Acres

Riverside, Medicine Hat, Alberta

Fantastic full duplex on SEPARATE titles. With 3 bedrooms and 3 bathrooms, this makes an ideal revenue property.( Primary bedroom has an ensuite and a walk in closet). Great location in quiet Riverside making it ideal for finding tenants. With a shortage of rentals in this city, this will make a good investment for the revenue seeker.

#### **Exterior**

Exterior Features Balcony
Lot Description Back Yard

Roof Asphalt Shingle

Construction Concrete, Stucco, Wood Frame

Foundation Poured Concrete