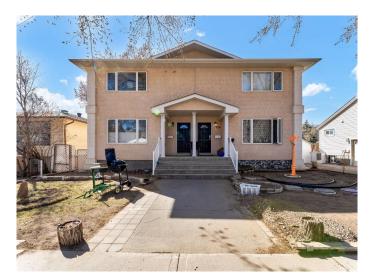

# \$575,000 - 327/329 3 Street Nw, Medicine Hat

MLS® #A2203392

# \$575,000

3 Bedroom, 3.00 Bathroom, 2,839 sqft Residential on 0.14 Acres

Riverside, Medicine Hat, Alberta

Fantastic full duplex on SEPARATE titles. With 3 bedrooms and 3 bathrooms, this makes an ideal revenue property.( Primary bedroom has an ensuite and a walk in closet). Great location in quiet Riverside making it ideal for finding tenants. With a shortage of rentals in this city, this will make a good investment for the revenue seeker.