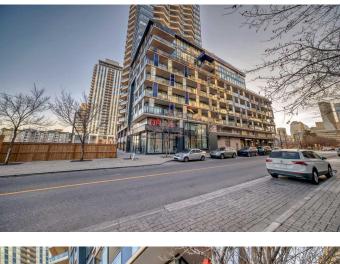

#### \$699,000

0 Bedroom, 0.00 Bathroom, Commercial on 0.00 Acres

Downtown East Village, Calgary, Alberta

Experience unmatched value with this extraordinary 1,516 sq ft RETAIL/LIVE/WORK unit in the sought-after Verve building. Perfectly situated in East Village, this rare property offers a unique opportunity to run your business from the spacious main floor while enjoying a chic one-bedroom condo on the upper level, each with separate entrances for ultimate convenience. Step into an open-concept living area featuring a sleek, modern kitchen complete with top-of-the-line integrated appliances, quartz countertops, and an expansive island, ideal for both entertaining and daily use. Every detail has been thoughtfully designed, from the stylish wide plank flooring to the statement lighting and contemporary fixtures that exude sophistication. Verve offers residents a premier lifestyle with its full range of upscale amenities. Enjoy the indoor lounge with ample seating, a cozy fireplace, and a large TV for gatherings. Stay active in the state-of-the-art exercise room or unwind on the expansive outdoor patio featuring a hot tub, BBQs, fire pit, and a stunning observation deck on the 25th floor. Additional perks include concierge service, 24/7 security, guest suites, storage facilities, and two underground parking stalls. This prime location puts you steps away from the C-Train, Superstore, St. Patrick's Island, the National Music Centre, Central Library, and more. Seize this incredible opportunity to blend business and luxury living seamlesslyâ€"your vibrant urban lifestyle