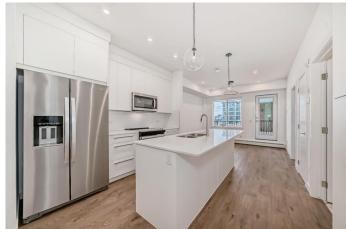

# \$304,900

2 Bedroom, 1.00 Bathroom, 642 sqft Residential on 0.00 Acres

Wolf Willow, Calgary, Alberta

Discover your dream home in this 2-Bedroom, 1-Bathroom with 1 Titled Underground Parking Stall, perfectly situated in the vibrant and growing community of Wolf Willow. Enjoy the convenience of nearby playgrounds, scenic pathways, golf, and shoppingâ€"all within a dynamic and welcoming neighborhood. This beautiful home offers an exceptional living experience with an open-concept floor plan and an oversized west-facing balcony that floods the space with natural light â€"perfect for outdoor entertaining and relaxation. Inside, you'll find the highest quality fit and finish, including vinyl plank flooring throughout the living areas and high ceilings that enhance the spacious feel. The kitchen is a chef's delight, boasting full-height cabinetry with soft-close doors and drawers, a sleek stainless steel appliance package, and a pantry. The eat-up bar, adorned with elegant quartz countertops, creates the perfect spot for casual dining and entertaining. The primary bedroom is a true retreat, featuring a spacious walk-in closet. One additional bedroom and a well-appointed 4-piece main bathroom complete this thoughtfully designed layout, ensuring comfort for all. Beyond your door, indulge in a range of amenities designed to enhance your lifestyle. Pamper your furry friends at the pet spa, stay active in the well-equipped gym, and enjoy gatherings in the owners' lounge. Plus, convenient bike storage makes it easy to explore the beautiful surroundings. This bright and airy home is move-in ready, offering you

## Interior

Interior Features High Ceilings, Open Floorplan, Pantry, Quartz Counters

Appliances Dishwasher, Microwave Hood Fan, Refrigerator, Washer/Dryer, Window

Coverings, Range

Heating Baseboard

Cooling None