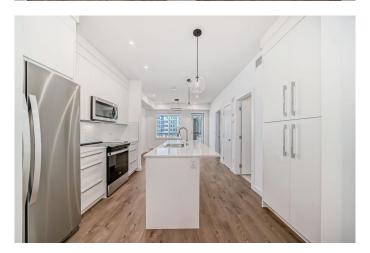

# \$304,900

2 Bedroom, 1.00 Bathroom, 642 sqft Residential on 0.00 Acres

Wolf Willow, Calgary, Alberta

Discover your dream home in this 2-Bedroom, 1-Bathroom with 1 Titled Underground Parking Stall, perfectly situated in the vibrant and growing community of Wolf Willow. Enjoy the convenience of nearby playgrounds, scenic pathways, golf, and shoppingâ€"all within a dynamic and welcoming neighborhood. This beautiful home offers an exceptional living experience with an open-concept floor plan and an oversized west-facing balcony that floods the space with natural light â€"perfect for outdoor entertaining and relaxation. Inside, you'll find the highest quality fit and finish, including vinyl plank flooring throughout the living areas and high ceilings that enhance the spacious feel. The kitchen is a chef's delight, boasting full-height cabinetry with soft-close doors and drawers, a sleek stainless steel appliance package, and a pantry. The eat-up bar, adorned with elegant quartz countertops, creates the perfect spot for casual dining and entertaining. The primary bedroom is a true retreat, featuring a spacious walk-in closet. One additional bedroom and a well-appointed 4-piece main bathroom complete this thoughtfully designed layout, ensuring comfort for all. Beyond your door, indulge in a range of amenities designed to enhance your lifestyle. Pamper your furry friends at the pet spa, stay active in the well-equipped gym, and enjoy gatherings in the owners' lounge. Plus, convenient bike storage makes it easy to explore the beautiful surroundings. This bright and airy home is move-in ready, offering you

## Interior

Interior Features High Ceilings, Open Floorplan, Pantry, Quartz Counters

Appliances Dishwasher, Microwave Hood Fan, Refrigerator, Washer/Dryer, Window

Coverings, Range

Heating Baseboard

Cooling None