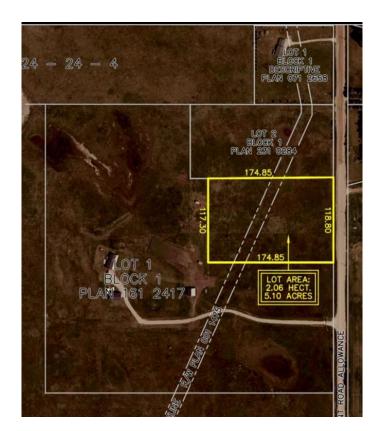

### \$295,000

0 Bedroom, 0.00 Bathroom, Land on 5.01 Acres

NONE, Rural Wheatland County, Alberta

Looking for a piece to call your own..... 5 acres of endless possibilities! Build a house, shop, the newest rage a Barndominium.... bring the animals, the kids the toys, the business!

#### **Essential Information**

MLS® # A2202507 Price \$295,000

Bathrooms 0.00
Acres 5.01
Type Land

Sub-Type Residential Land

Status Active

# **Community Information**

Address W Of 4 Range 24 Township 2

Subdivision NONE

City Rural Wheatland County

County Wheatland County

Province Alberta

Postal Code T1P 2C4

### **Additional Information**

Date Listed March 14th, 2025

Days on Market 41

Zoning CR