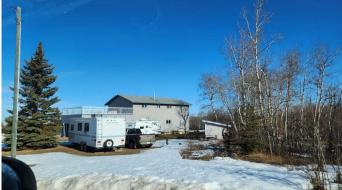

#### \$540,000

6 Bedroom, 2.00 Bathroom, 2,650 sqft Residential on 3.82 Acres

Lakeview Estates., Rural Grande Prairie No. 1, County of, Alberta

Imagine enjoying nearly 4 acres of picturesque out door space, complete with a large pond that provides cherished family moments of picnics, gatherings and skating in the winter. Inside the spacious home you will find 6 bedrooms and 2 full baths. The large kitchen space is ideal for the family and overlooks one of the wood burning fireplaces in the open family room that provides an opportunity to enjoy the crackling sounds of wood as well as saving money over the winter months. There is also an office/ library on the main floor. The downstairs living space features a second wood burning fireplace and has a recent fresh update of paint.

The home has undergone numerous enhancements such as a stunning large bay window that invites natural light into the living room, cozy carpeting in the basement and bedrooms, two new furnaces, some windows, siding, upgraded wiring to install a future generator for piece of mind if the power fails, two stage septic system, two wells for peace of mind and reliability and a resurfaced deck above above the garage with a heated drain. For sports enthusiasts you'll love the basketball court that is in the basement-perfect for practice or family fun.