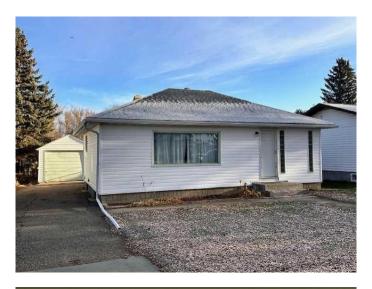

# \$204,000

3 Bedroom, 2.00 Bathroom, 788 sqft Residential on 0.16 Acres

Wainwright, Wainwright, Alberta

Are you ready to buy your first income property? Or maybe add another to your portfolio? This cozy two bedroom home with basement suite is located close to downtown and with the updated floors, bathroom and upstairs kitchen you will attract renters with ease. The one bedroom illegal basement suite is the perfect opportunity to help pay your mortgage. Don't miss your opportunity on this unique rental property with good returns!

### **Essential Information**

MLS® # A2202103 Price \$204,000

Bedrooms 3
Bathrooms 2.00
Full Baths 2
Square Footage 788
Acres 0.16

Year Built 1953
Type Residential

Sub-Type Detached Style Bungalow

Status Active

#### **Exterior**

Exterior Features None

Lot Description Back Yard, Front Yard

Roof Asphalt Shingle

Construction Concrete

Foundation Poured Concrete