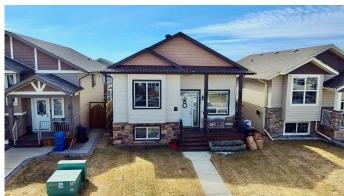

## \$394,900

5 Bedroom, 3.00 Bathroom, 1,173 sqft Residential on 0.10 Acres

Hawkridge Estates, Penhold, Alberta

Welcome to Your new home in the growing community of Penhold! This beautifully maintained 5 bedroom, 3 full bathrooms, detached home offers the perfect blend of space, comfort, and functionality. You will appreciate some of the modern updates that include fresh paint, & new light fixtures. With a bright, open-concept layout, this home is ideal for families or anyone looking for a little more room to breathe. Enjoy a spacious kitchen / dining area, cozy living area, or head down to the fully finished basement â€" perfect for movie nights, a playroom, or home office. Located in a quiet, family-friendly neighborhood with nearby parks, schools, and easy access to Red Deer, this home checks all the boxes. The fully fenced backyard, and off street parking pad are wonderful features as well! Don't miss your chance to call this one home!

## **Exterior**

Exterior Features Other, Rain Gutters

Lot Description Back Yard, Lawn, Standard Shaped Lot

Roof Asphalt Shingle

Construction Vinyl Siding

Foundation Poured Concrete