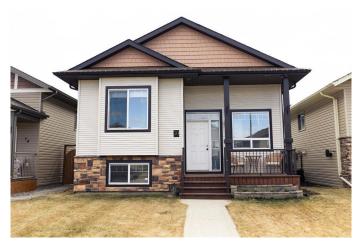

## \$394,900

5 Bedroom, 3.00 Bathroom, 1,173 sqft Residential on 0.10 Acres

Hawkridge Estates, Penhold, Alberta

Welcome to Your new home in the growing community of Penhold! This beautifully maintained 5 bedroom, 3 full bathrooms, detached home offers the perfect blend of space, comfort, and functionality. You will appreciate some of the modern updates that include fresh paint, & new light fixtures. With a bright, open-concept layout, this home is ideal for families or anyone looking for a little more room to breathe. Enjoy a spacious kitchen / dining area, cozy living area, or head down to the fully finished basement â€" perfect for movie nights, a playroom, or home office. Located in a quiet, family-friendly neighborhood with nearby parks, schools, and easy access to Red Deer, this home checks all the boxes. The fully fenced backyard, and off street parking pad are wonderful features as well! Don't miss your chance to call this one home!

## **Exterior**

Exterior Features Other, Rain Gutters

Lot Description Back Yard, Lawn, Standard Shaped Lot

Roof Asphalt Shingle

Construction Vinyl Siding

Foundation Poured Concrete