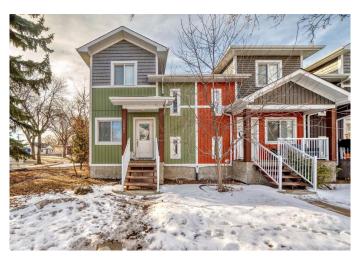

# \$985,000 - 12205,12207,12209 121 Avenue Nw, Edmonton

MLS® #A2201749

#### \$985,000

0 Bedroom, 0.00 Bathroom, 1,143 sqft Multi-Family on 0.00 Acres

Prince Charles, Edmonton, Alberta

INVESTOR ALERT! Excellent cash-flowing opportunity with this fully rented, low-maintenance TRIPLEX in the desirable community of Prince Charles. Generating positive monthly income with a potential market rent of \$6,300/month, this property is perfect for savvy investors seeking consistent returns.

Built by Urban Sky, this triplex features three gorgeous and bright units, each thoughtfully designed with a modern, open-concept layout and quality finishes throughout. The main levels boast engineered flooring, sleek stainless steel kitchen appliances, and architecturally appealing exteriors featuring a unique combination of vertical and horizontal board-and-batten profiles.

Further enhancing the property's value are three individually titled detached garages, providing added convenience and potential for

increased rental income.

Ideally located near NAIT, Grant MacEwan University, the University of Alberta, and downtown Edmonton, this property offers excellent accessibility to public transit, shopping, dining, and all essential amenities. Don't miss out on this outstanding turnkey investment opportunity!