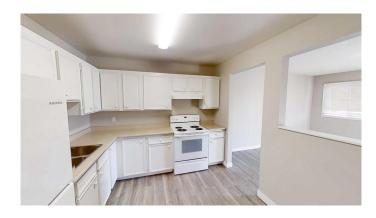

## \$1,159

1 Bedroom, 1.00 Bathroom, 592 sqft Rental on 0.00 Acres

Avondale., Grande Prairie, Alberta

1 Bed unit in Woodvale Apartments!
Conveniently located 1 bed 1 bath apartment.
Unit features entry closet, storage
room/pantry, and newer vinyl plank floors - NO
carpet. Private balcony, good sized room and
4 piece bathroom.

Appliances Oven, Range Hood, Refrigerator, Stove(s)

**Exterior** 

Roof Asphalt Shingle

**Additional Information** 

Date Listed March 10th, 2025

Days on Market 45

**Listing Details** 

Listing Office Grassroots Realty Group Ltd.