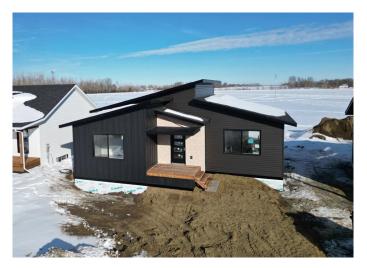

## \$385,000

4 Bedroom, 2.00 Bathroom, 1,357 sqft Residential on 0.14 Acres

NONE, La Crete, Alberta

Brand new and built with quality, this stunning spec home offers a modern feel with fantastic curb appeal! The open-concept design features a spacious kitchen with a walk-in pantry, large island, and seamless flow into the dining area. The bright, south-facing living room provides plenty of natural light, creating a warm and inviting space. The main floor includes three generously sized bedrooms, including a master suite with a full ensuite and 2 walk-in closet's! A finished bedroom in the basement adds extra flexibility. With high-end finishes, fresh new construction, and that brand-new home feel, this is an opportunity you don't want to missâ€"make it yours today! \* Price is plus GST\*

#### **Essential Information**

MLS® # A2200785 Price \$385,000

Bedrooms 4

Bathrooms 2.00

Full Baths 2

Square Footage 1,357 Acres 0.14

Year Built 2025

Type Residential

Sub-Type Detached

Style Bungalow

Status Active

#### **Exterior**

Exterior Features Rain Gutters, Awning(s)

Lot Description Back Yard, Front Yard, Landscaped

Roof Asphalt Shingle

Construction Concrete, Vinyl Siding, Wood Frame, ICFs (Insulated Concrete Forms)