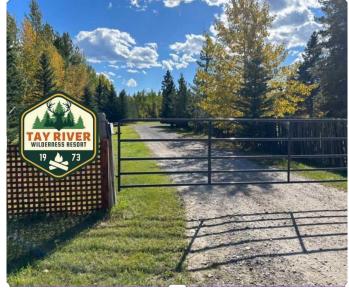

## \$644,900

0 Bedroom, 0.00 Bathroom, Commercial on 0.00 Acres

Boundary, Rural Clearwater County, Alberta

Don't miss out on this amazing opportunity to LIVE, WORK, and PLAY in the heart of West Central Alberta! Located approximately 30 kms (17 minutes) directly west of Caroline. This unique package includes a lovely income generating home(lot 22)(2832 sq ft of living space), lot 23(90k value) and a popular, clean and comfortable 6 Unit lodge(lot 21) with the opportunity to purchase all unsold lots in part or as a whole package. These lots are always in high demand. Add a few cool "glamping― tents in the yard, and you can further maximize your income potential. There is also an opportunity for a salaried position as a site manager, if desired. Established in 1973, with the lodge being the only accommodation in the area, this much-loved former campground is nestled in the stunning and pristine David Thompson Country. It is the perfect home away from home for outdoor enthusiasts and adventure loving families, and is known by many to have the "best hunting and fly fishing in the world―! Situated right at the base of thousands of acres of crown land, you and your guests can quad right from your site! It is also terrific for sledding, mountain biking, hiking, and more. The opportunities are endless! Tay River Wilderness Resort is surrounded by views of the majestic Rocky Mountains, as well as countless beautiful lakes, rivers and waterfalls.