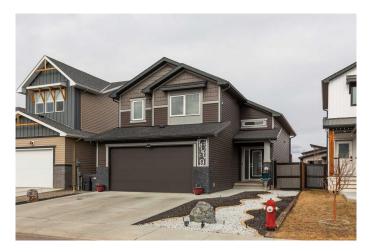

# \$575,000

5 Bedroom, 4.00 Bathroom, 1,558 sqft Residential on 0.09 Acres

Garry Station, Lethbridge, Alberta

Located on a quiet street in the beautiful neighbourhood of Garry Station, this spacious bi-level boasts elegant modern finishes and an open floorpan that is sure to please! As you walk into the home you are greeted by a grand staircase with glass details. The main floor includes a large kitchen and dining room leading to the attached deck on the back of the house. The living room with gas fireplace gives plenty of space for life and entertainment. With 2 bedrooms on the main floor, the master suite above the garage and 2 more bedrooms in the basement, you have plenty of room for a growing family. The basement bar with full size fridge offers endless possibilities for utilizing the basement. There are so many great features, you need to see it for yourself! Don't wait, check it out today!

### **Essential Information**

MLS® # A2200236 Price \$575,000

Bedrooms 5

Bathrooms 4.00

Full Baths 4

Square Footage 1,558
Acres 0.09
Year Built 2019

Type Residential

Sub-Type Detached
Style Bi-Level
Status Active

# **Community Information**

Address 39 Montrose Way W

Subdivision Garry Station
City Lethbridge

County Lethbridge

Province Alberta
Postal Code T1J 5T1