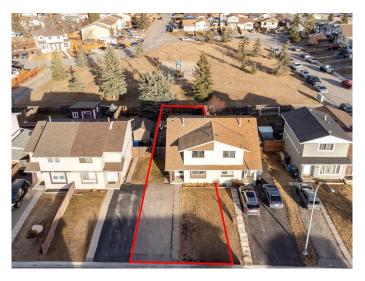

# **Community Information**

Address 11b, 11 Fonda Green Se

Subdivision Forest Heights

City Calgary
County Calgary
Province Alberta
Postal Code T2A5S4

Cooling None
Has Basement Yes

Basement Finished, Full

**Exterior** 

Exterior Features Private Yard

Lot Description Back Yard, Backs on to Park/Green Space, Cul-De-Sac, Low

Maintenance Landscape, Dog Run Fenced In