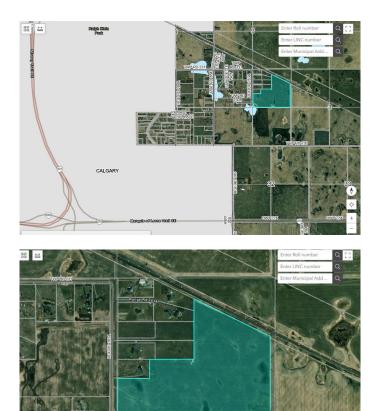

# \$4,950,000 - Road 283 A Range, Rural Rocky View County

MLS® #A2198303

#### \$4,950,000

0 Bedroom, 0.00 Bathroom, Land on 92.48 Acres

NONE, Rural Rocky View County, Alberta

**Opportunity Knocks At Your Door!! Attention** all investors and developers, we are pleased to bring you a 92.48 acre land parcel with an unbeatable location for near future growth. The recent PRAIRIE ECONOMIC GATEWAY AGREEMENT between the City of Calgary and Rockyview County brings an incredible number of opportunities to this area. This parcel lies right next to the approved plan area. As well, HOTCHKISS, one of Calgary's newest communities, is only a couple of minutes away. A road allowance at the east edge of the property will then make access to 146 Ave even easier\* (subject to Rockyview County approval). This property is a golden opportunity which is right next to city limits and developments at the cost of only \$53525.00 Per Acre. Call before you miss this chance!!