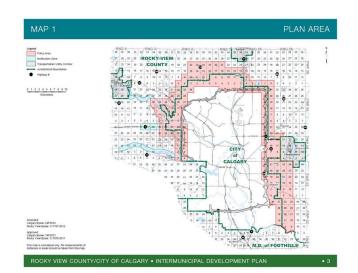

#### \$4,950,000

0 Bedroom, 0.00 Bathroom, Land on 92.48 Acres

NONE, Rural Rocky View County, Alberta

**Opportunity Knocks At Your Door!! Attention** all investors and developers, we are pleased to bring you a 92.48 acre land parcel with an unbeatable location for near future growth. The recent PRAIRIE ECONOMIC GATEWAY AGREEMENT between the City of Calgary and Rockyview County brings an incredible number of opportunities to this area. This parcel lies right next to the approved plan area. As well, HOTCHKISS, one of Calgary's newest communities, is only a couple of minutes away. A road allowance at the east edge of the property will then make access to 146 Ave even easier\* (subject to Rockyview County approval). This property is a golden opportunity which is right next to city limits and developments at the cost of only \$53525.00 Per Acre. Call before you miss this chance!!