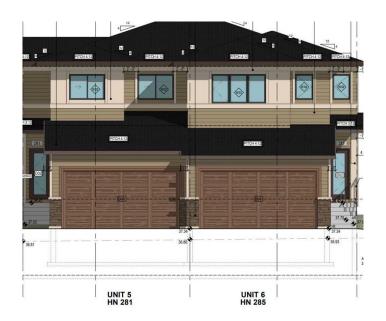

### \$525,000

3 Bedroom, 3.00 Bathroom, 1,316 sqft Residential on 0.06 Acres

NONE, Chestermere, Alberta

Welcome to this Brand new home built by award winning builder, Prominent Homes, in the Brand New Community of Waterford! This Beautiful townhouse as NO CONDO FEES and features 3 Bedrooms and 2 and half Bathrooms and Double Attached Garage. THE MAIN floor also features a Gorgeous Kitchen that has an Island, Dining Nook, and Living Room. THE UPPER floor has 3 Bedrooms including a Large Primary Bedroom with a walk in closet and 4 piece Ensuite and Laundry. It also has Alberta New Home Warranty. Possession is June 2025. Call to book your private showing today!

## **Community Information**

Address 281 Waterford Heath

Subdivision NONE

City Chestermere County Chestermere

Province Alberta
Postal Code T1X2S1