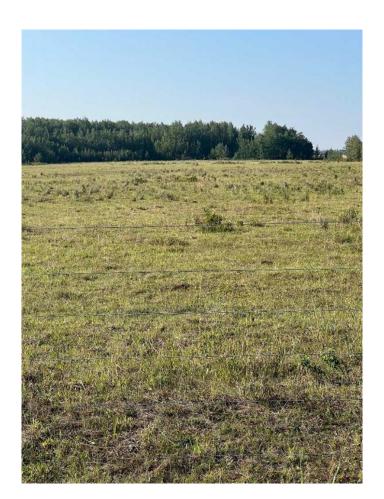

#### \$380,000

0 Bedroom, 0.00 Bathroom, Land on 158.02 Acres

NONE, Hythe, Alberta

Quarter section in the Hythe /Valhalla area on pavement, good fences and dugout. Current use is pasture, with some work it could be put into grain, hay or fescue production. There is surface lease revenue and it's on pavement. Call a Realtor® for details and information.