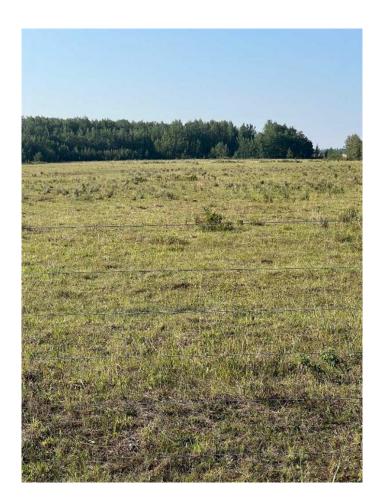

#### \$380,000

0 Bedroom, 0.00 Bathroom, Agri-Business on 158.02 Acres

NONE, Hythe, Alberta

Quarter section in the Hythe /Valhalla area on pavement, good fences and dugout. Current use is pasture, with some work it could be put into grain, hay or fescue production. There is surface lease revenue and it's on pavement. Call a Realtor® for details and information.