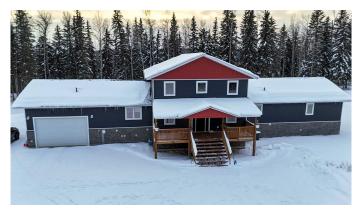

# \$965,000 - 17017 Township Road 542 Road, Rural Yellowhead County

MLS® #A2194401

### \$965,000

6 Bedroom, 4.00 Bathroom, 4,068 sqft Residential on 56.40 Acres

NONE, Rural Yellowhead County, Alberta

Welcome to your secluded little slice of paradise, located a short 10 minute drive from Edson! This stunning custom-built 1 1/2 storey home is nestled in the trees on over 56 acres of very private land, you will not see your neighbours from this home! As you step inside this warm and inviting home, you'll find an open-concept layout that's perfect for relaxing and entertaining. The gorgeous kitchen is a dream for anyone who loves to host, boasting a large island with plenty of seating, a wine rack, gas stove and double ovens, a walk-in pantry, and tons of counter space and cabinets. It is the ideal space to host large family gatherings. The primary suite is huge boasting a beautiful en-suite bathroom and large walk in closet. It features 6 spacious bedrooms, 3 with large walk-in closets. You'll appreciate the beautiful hardwood and ceramic tile flooring throughout, along with the cozy in-floor heating and a gas fireplace. In the summer months The central AC will keep you nice and cool. Basement is partially finished, framed and drywalled, with endless possibilities for the rooms. One room is roughed in with plumbing making it the perfect place for a craft room, hair salon or even a wine room. The basement is also home to a 3 piece bathroom and so much storage. Shop could make a great granny pad or income property, it has living quarters and is on its own well and septic. The outdoor space is