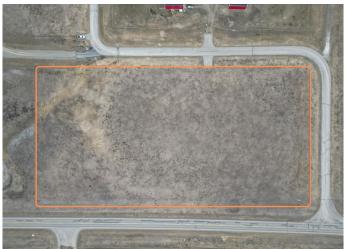

### \$550,000

0 Bedroom, 0.00 Bathroom, Land on 6.28 Acres

NONE, Rural Foothills County, Alberta

Just 15 minutes south of Calgary, this 6.28-acre lot presents a fantastic opportunity to build your dream home or hold onto it with minimal taxes. With no architectural restrictions beyond municipal guidelines, you can design a home that suits your vision. Conveniently located just a four-minute drive from Heritage Heights School, this property also offers easy access to shopping and golf courses. Underground utilities, a water well, and paved road access enhance its convenience. Whether you envision space for animals, a thriving garden, or a custom retreat, this lot provides the freedom to bring your dream home to life.

### **Essential Information**

MLS® # A2194001 Price \$550.000

Bathrooms 0.00 Acres 6.28 Type Land

Sub-Type Residential Land

Status Active