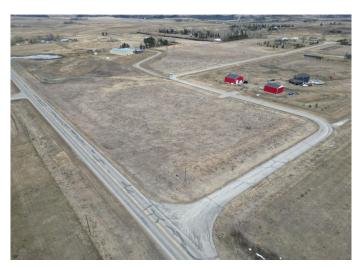

### \$550,000

0 Bedroom, 0.00 Bathroom, Land on 6.28 Acres

NONE, Rural Foothills County, Alberta

Just 15 minutes south of Calgary, this 6.28-acre lot presents a fantastic opportunity to build your dream home or hold onto it with minimal taxes. With no architectural restrictions beyond municipal guidelines, you can design a home that suits your vision. Conveniently located just a four-minute drive from Heritage Heights School, this property also offers easy access to shopping and golf courses. Underground utilities, a water well, and paved road access enhance its convenience. Whether you envision space for animals, a thriving garden, or a custom retreat, this lot provides the freedom to bring your dream home to life.

### **Essential Information**

MLS® # A2194001 Price \$550.000

Bathrooms 0.00 Acres 6.28 Type Land

Sub-Type Residential Land

Status Active