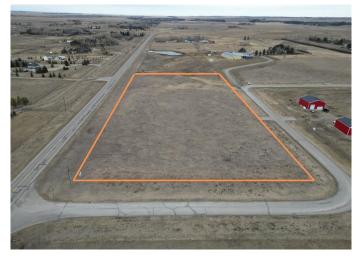

### \$550,000

0 Bedroom, 0.00 Bathroom, Land on 6.28 Acres

NONE, Rural Foothills County, Alberta

Just 15 minutes south of Calgary, this 6.28-acre lot presents a fantastic opportunity to build your dream home or hold onto it with minimal taxes. With no architectural restrictions beyond municipal guidelines, you can design a home that suits your vision. Conveniently located just a four-minute drive from Heritage Heights School, this property also offers easy access to shopping and golf courses. Underground utilities, a water well, and paved road access enhance its convenience. Whether you envision space for animals, a thriving garden, or a custom retreat, this lot provides the freedom to bring your dream home to life.

### **Essential Information**

MLS® # A2194001 Price \$550.000

Bathrooms 0.00 Acres 6.28 Type Land

Sub-Type Residential Land

Status Active