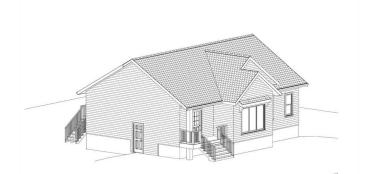

## \$360,000

2 Bedroom, 2.00 Bathroom, 1,232 sqft Residential on 0.15 Acres

NONE, La Crete, Alberta

NEW BUILD FOR SALE!! Built by Alpine Builders, this beautiful home is located in a great part of town near all the amenities. This property offers an efficient plan with two bedrooms, two bathrooms and ample space in the basement to add more if needed. The main level includes a large entry, stunning kitchen with plenty of counter space, dining room, and spacious bright living room. Upstairs you will find a large entrance, two bedrooms which include a master bedroom with a walk-in closet and a full four piece ensuite with a six foot tiled tub. \* This home is in progress of being built, pictures are not the exact representation of the home, more pictures to come soon! \* Price is plus GST \*