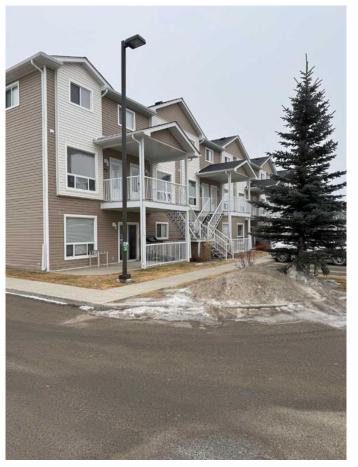

## \$269,899

2 Bedroom, 2.00 Bathroom, 1,074 sqft Residential on 0.00 Acres

Sunrise Meadows, High River, Alberta

Opportunity knocks here with this two Bedroom townhouse at Sunrise Terrace in the NE part of High River. Great access to the number two highway, schools and shopping all walking distance from your front door. This condo has a good size living room with lots of natural light and an open kitchen design with separate eating area. Ample cupboard space in the kitchens, granite counter and black appliances. Two piece mainfloor bathroom and a covered patio with separate locked storage area complete the main level. Upstairs you have two good size bedrooms separated by a 4 piece bathroom. Laundy is in suite and upstairs for your convenience. Parking for your vehicles is located in front of your unit with two assigned stalls. This is a great complex with a playground for children and your monthly condo contributions include water, sewer, garbage, snow removal, landscaping as well as heat! Come and take a look today as this is a great opportunity to get into a great unit in a great community!

### **Exterior**

Exterior Features Balcony, Playground

Lot Description Landscaped

Roof Asphalt Shingle

Construction Vinyl Siding, Wood Frame

Foundation Poured Concrete