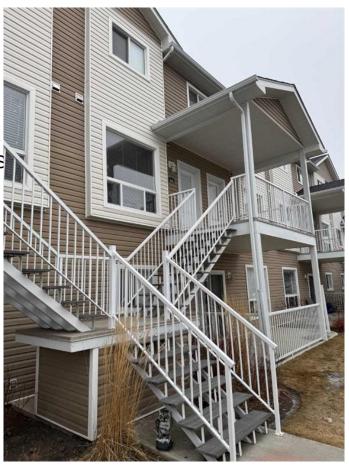

## \$269,899

2 Bedroom, 2.00 Bathroom, 1,074 sqft Residential on 0.00 Acres

Sunrise Meadows, High River, Alberta

Opportunity knocks here with this two Bedroom townhouse at Sunrise Terrace in the NE part of High River. Great access to the number two highway, schools and shopping all walking distance from your front door. This condo has a good size living room with lots of natural light and an open kitchen design with separate eating area. Ample cupboard space in the kitchens, granite counter and black appliances. Two piece mainfloor bathroom and a covered patio with separate locked storage area complete the main level. Upstairs you have two good size bedrooms separated by a 4 piece bathroom. Laundy is in suite and upstairs for your convenience. Parking for your vehicles is located in front of your unit with two assigned stalls. This is a great complex with a playground for children and your monthly condo contributions include water, sewer, garbage, snow removal, landscaping as well as heat! Come and take a look today as this is a great opportunity to get into a great unit in a great community!

### **Exterior**

Exterior Features Balcony, Playground

Lot Description Landscaped

Roof Asphalt Shingle

Construction Vinyl Siding, Wood Frame

Foundation Poured Concrete