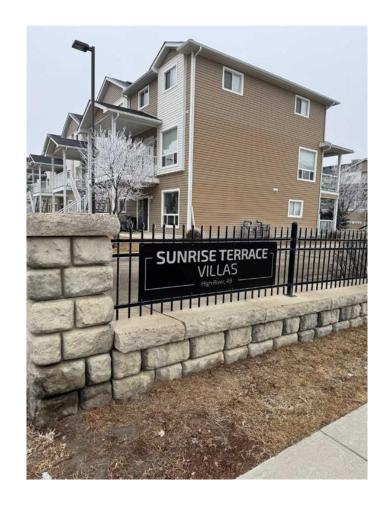

# \$269,899 - 353 Sunrise Terrace, High River

MLS® #A2192754

## \$269,899

2 Bedroom, 2.00 Bathroom, 1,074 sqft Residential on 0.00 Acres

Sunrise Meadows, High River, Alberta

Opportunity knocks here with this two Bedroom townhouse at Sunrise Terrace in the NE part of High River. Great access to the number two highway, schools and shopping all walking distance from your front door. This condo has a good size living room with lots of natural light and an open kitchen design with separate eating area. Ample cupboard space in the kitchens, granite counter and black appliances. Two piece mainfloor bathroom and a covered patio with separate locked storage area complete the main level. Upstairs you have two good size bedrooms separated by a 4 piece bathroom. Laundy is in suite and upstairs for your convenience. Parking for your vehicles is located in front of your unit with two assigned stalls. This is a great complex with a playground for children and your monthly condo contributions include water, sewer, garbage, snow removal, landscaping as well as heat! Come and take a look today as this is a great opportunity to get into a great unit in a great community!

# **Community Information**

Address 353 Sunrise Terrace

Subdivision Sunrise Meadows

City High River

County Foothills County

Province Alberta
Postal Code T1V 0C4