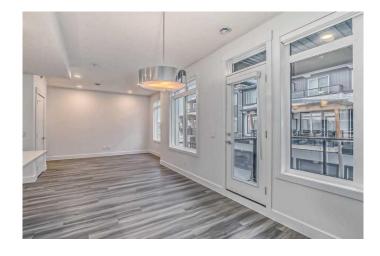

### \$2,100

0 Bedroom, 0.00 Bathroom, 1,250 sqft Rental on 0.00 Acres

Saddle Ridge, Calgary, Alberta

A well maintained corner unit townhouse located in Savanna NE. It comes with 3 bed, 2.5 wwashrooms double attached garage, ss appliances, in unit -washer and dryer, close to all amenities, shopping etc. Credit check, references and security deposit required, no pets allowed, utilities to be paid by the tenants.