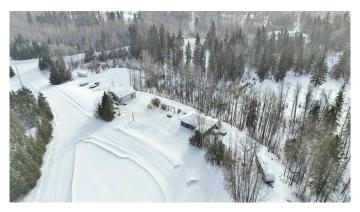

## \$399,000

4 Bedroom, 3.00 Bathroom, 946 sqft Residential on 2.60 Acres

Rimbey Ridge, Rural Ponoka County, Alberta

Nestled in the serene beauty of Rimbey Ridge in Ponoka County, this stunning 4-bedroom, 3-bathroom home offers the perfect blend of privacy, nature, and convenience. Situated on 2.6 acres, this picturesque property is surrounded by towering trees and breathtaking natural scenery, creating a peaceful retreat-like atmosphere with an abundance of space to enjoy.

For those who love their \*\*toys and tools,\*\* the property features a heated, oversized 30' x 29' double garage, perfect for vehicles, storage, or a workshop space. With plenty of room for additional parking and recreational vehicles, this acreage is ideal for those seeking both comfort and functionality.

Outdoor living is a way of life here. With Gull Lake just minutes away, enjoy boating, fishing, and lakeside fun all summer long. For those who love adventure, the property's central location offers easy access to camping in Nordegg Country, golfing, Central Alberta