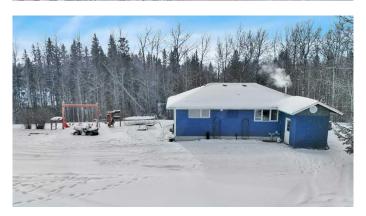

## \$399,000

4 Bedroom, 3.00 Bathroom, 946 sqft Residential on 2.60 Acres

Rimbey Ridge, Rural Ponoka County, Alberta

Nestled in the serene beauty of Rimbey Ridge in Ponoka County, this stunning 4-bedroom, 3-bathroom home offers the perfect blend of privacy, nature, and convenience. Situated on 2.6 acres, this picturesque property is surrounded by towering trees and breathtaking natural scenery, creating a peaceful retreat-like atmosphere with an abundance of space to enjoy.

The heart of the home is the living room, where large south-facing windows flood the space with natural light while providing a spectacular view of the ravine. Whether you're sipping your morning coffee or unwinding after a long day, this tranquil setting offers a true escape from the everyday hustle.