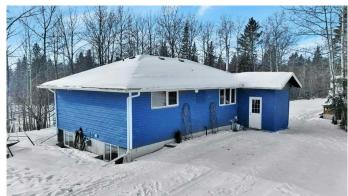

## \$399,000

4 Bedroom, 3.00 Bathroom, 946 sqft Residential on 2.60 Acres

Rimbey Ridge, Rural Ponoka County, Alberta

Nestled in the serene beauty of Rimbey Ridge in Ponoka County, this stunning 4-bedroom, 3-bathroom home offers the perfect blend of privacy, nature, and convenience. Situated on 2.6 acres, this picturesque property is surrounded by towering trees and breathtaking natural scenery, creating a peaceful retreat-like atmosphere with an abundance of space to enjoy.

#### **Exterior**

Exterior Features Other

Lot Description Backs on to Park/Green Space

Roof Asphalt Shingle

Construction Vinyl Siding, Wood Frame

Foundation Poured Concrete