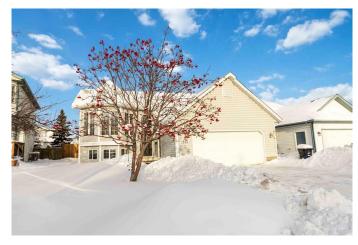

## \$589,888

5 Bedroom, 3.00 Bathroom, 1,248 sqft Residential on 0.14 Acres

Timberlea, Fort McMurray, Alberta

DESIRABLE BREUKEL BEAUTY! A fully developed 5-bedroom 3-bathroom home that has seen many renovations and upgrades located in the family neighborhood of Breukel Crescent next to 2 elementary schools, in one of Fort McMurray's favorite neighborhoods the Timberlea B's. This home has seen loads of updates that includes a refurbished and redesigned kitchen, updated flooring, renovated bathrooms, repainted, new decks, new hot water tank (4 years old), new shingles (6 years old) updated appliances, and more. The home's exterior offers beautiful curb appeal, with an extra wide front driveway and an attached double heated garage with a massive storage attic with a drop-down staircase. The pristine yard featuring the nicest grass in the neighborhood features a fully fenced and landscaped yard, with a two-tiered deck that includes a built-in gazebo, (see summer pictures). Step inside the front foyer of this immaculate home with over 2300 sq ft of living space with an upper level that features a front living room with engineered hardwood floors, a feature wall with shiplap, and a built-in fireplace. This front living room has an oversized bay window where you can watch your children walk to school right from the comfort of your home. This level continues with a bright and spacious kitchen that offers refurbished kitchen cabinets, large built-in pantry, tile floors, and a huge dining room surrounded by windows and a garden door that leads to your backyard. There are 3

## **Community Information**

Address 143 Breukel Crescent

Subdivision Timberlea

City Fort McMurray
County Wood Buffalo

Province Alberta
Postal Code T9K 1W8