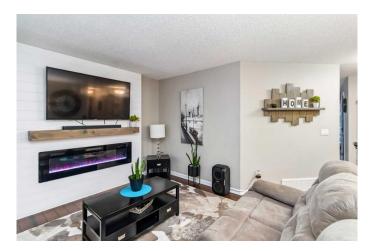

## \$589,888

5 Bedroom, 3.00 Bathroom, 1,248 sqft Residential on 0.14 Acres

Timberlea, Fort McMurray, Alberta

DESIRABLE BREUKEL BEAUTY! A fully developed 5-bedroom 3-bathroom home that has seen many renovations and upgrades located in the family neighborhood of Breukel Crescent next to 2 elementary schools, in one of Fort McMurray's favorite neighborhoods the Timberlea B's. This home has seen loads of updates that includes a refurbished and redesigned kitchen, updated flooring, renovated bathrooms, repainted, new decks, new hot water tank (4 years old), new shingles (6 years old) updated appliances, and more. The home's exterior offers beautiful curb appeal, with an extra wide front driveway and an attached double heated garage with a massive storage attic with a drop-down staircase. The pristine yard featuring the nicest grass in the neighborhood features a fully fenced and landscaped yard, with a two-tiered deck that includes a built-in gazebo, (see summer pictures). Step inside the front foyer of this immaculate home with over 2300 sq ft of living space with an upper level that features a front living room with engineered hardwood floors, a feature wall with shiplap, and a built-in fireplace. This front living room has an oversized bay window where you can watch your children walk to school right from the comfort of your home. This level continues with a bright and spacious kitchen that offers refurbished kitchen cabinets, large built-in pantry, tile floors, and a huge dining room surrounded by windows and a garden door that leads to your backyard. There are 3

#### Interior

Interior Features Built-in Features, Closet Organizers, Double Vanity, Jetted Tub, Pantry,

Storage, Walk-In Closet(s), Wet Bar, Sump Pump(s)

Appliances Central Air Conditioner, Dishwasher, Microwave, Refrigerator, Stove(s),

Washer/Dryer

Heating Forced Air, Natural Gas

Cooling Central Air

Fireplace Yes # of Fireplaces 1

Fireplaces Electric, Living Room, Mantle

Has Basement Yes

Basement Finished, Full