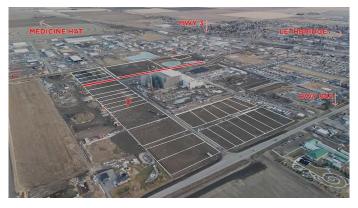

#### NONE, Coaldale, Alberta

Position your business for success with this 1.08 (+/-) acre Industry -zoned lot, located within Coaldaleâ€<sup>™</sup>s expanding industrial corridor. Situated in the 845 Development Industrial Subdivision, this prime commercial opportunity offers flexible lot sizes ranging from 1 to 8 acres, providing scalable solutions for a variety of commercial and industrial operations.

The development features direct access from Highway 845, a highly traveled route in the area that connects to Alberta Highway 3 which is a major transportation passageway for logistics, material transport, and industrial supply chains. This strategic location enhances connectivity and accessibility for businesses requiring efficient transportation solutions.