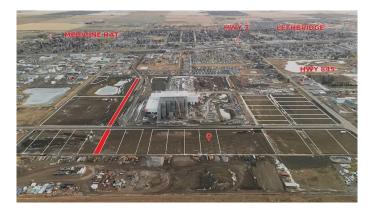

#### NONE, Coaldale, Alberta

Position your business for success with this 1.08 (+/-) acre Industry -zoned lot, located within Coaldaleâ€<sup>™</sup>s expanding industrial corridor. Situated in the 845 Development Industrial Subdivision, this prime commercial opportunity offers flexible lot sizes ranging from 1 to 8 acres, providing scalable solutions for a variety of commercial and industrial operations.

The development features direct access from Highway 845, a highly traveled route in the area that connects to Alberta Highway 3 which is a major transportation passageway for logistics, material transport, and industrial supply chains. This strategic location enhances connectivity and accessibility for businesses requiring efficient transportation solutions.