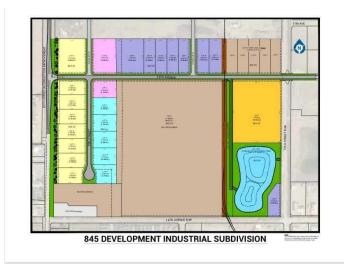

## \$428,270

0 Bedroom, 0.00 Bathroom, Land on 1.13 Acres

NONE, Coaldale, Alberta

Position your business for success with this 1.13 (+/-) acre Highway Commercial-zoned lot, located within Coaldale's expanding industrial corridor. Situated in the 845 Development Industrial Subdivision, this prime commercial opportunity offers flexible lot sizes ranging from 1 to 8 acres, providing scalable solutions for a variety of commercial and industrial operations.

#### **Additional Information**

Date Listed February 3rd, 2025

Days on Market 39

Zoning C-2 Highway Commercial