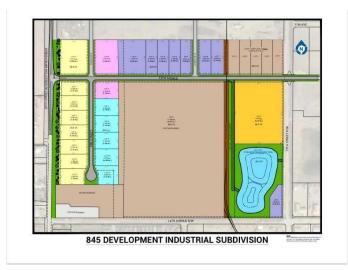

## \$424,480

0 Bedroom, 0.00 Bathroom, Land on 1.12 Acres

NONE, Coaldale, Alberta

Position your business for success with this 1.12 (+/-) acre Highway Commercial-zoned lot, located within Coaldale's expanding industrial corridor. Situated in the 845 Development Industrial Subdivision, this prime commercial opportunity offers flexible lot sizes ranging from 1 to 8 acres, providing scalable solutions for a variety of commercial and industrial operations.

#### **Additional Information**

Date Listed February 3rd, 2025

Days on Market 39

Zoning C-2 Highway Commercial