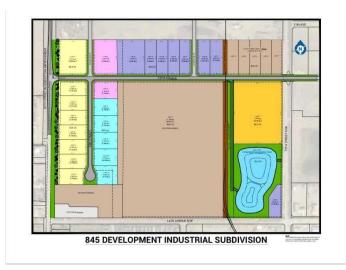

## \$420,690

0 Bedroom, 0.00 Bathroom, Land on 1.11 Acres

NONE, Coaldale, Alberta

Position your business for success with this 1.11 (+/-) acre Highway Commercial-zoned lot, located within Coaldale's expanding industrial corridor. Situated in the 845 Development Industrial Subdivision, this prime commercial opportunity offers flexible lot sizes ranging from 1 to 8 acres, providing scalable solutions for a variety of commercial and industrial operations.

#### **Additional Information**

Date Listed February 3rd, 2025

Days on Market 39

Zoning C-2 Highway Commercial