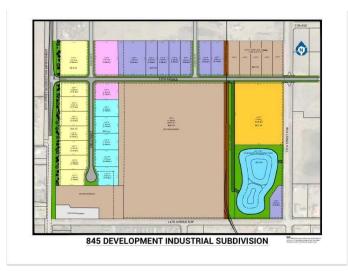

## \$420,690

0 Bedroom, 0.00 Bathroom, Land on 1.11 Acres

NONE, Coaldale, Alberta

Position your business for success with this 1.11 (+/-) acre Highway Commercial-zoned lot, located within Coaldale's expanding industrial corridor. Situated in the 845 Development Industrial Subdivision, this prime commercial opportunity offers flexible lot sizes ranging from 1 to 8 acres, providing scalable solutions for a variety of commercial and industrial operations.

#### **Additional Information**

Date Listed February 3rd, 2025

Days on Market 39

Zoning C-2 Highway Commercial