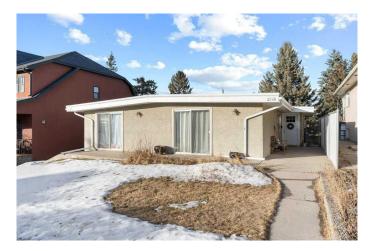

#### \$1,090,000

6 Bedroom, 4.00 Bathroom, 1,756 sqft Residential on 0.13 Acres

Richmond, Calgary, Alberta

This is a fantastic opportunity to own a full side-by-side duplex in the desirable inner-city community of Richmond Park/Knobhill, just minutes from downtown Calgary. Perfect for investors or those looking to live in one unit and rent out the other, this well-maintained property offers excellent rental income potential and long-term value. One side of the duplex has been renovated, enhancing its appeal and increasing its rental value, while the other side is dated, providing the option for future upgrades or continued steady rental income. Both units feature a spacious open floor plan, including a bright living room, dining area, and charming kitchen. Each side offers two bedrooms and a four-piece bathroom on the main floor. The developed basements add even more functional living space, featuring a family room, additional bedroom, bathroom, and storage. A key highlight of this property is the walk-out basements with separate entrances, adding convenience and potential for additional rental income. Situated on a 50' x 110' R-CG lot, this property also presents an excellent future development opportunity in a highly sought-after location. Whether you are looking for a strong investment property or a home with income-generating potential, this duplex is an opportunity you won't want to miss.