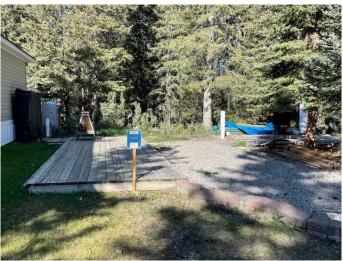

# \$57,500 - D Timber Road, Sundre

MLS® #A2191520

\$57,500

0 Bedroom, 0.00 Bathroom, Land on 0.05 Acres

NONE, Sundre, Alberta

Great opportunity to snap up this nice vacant lot backing onto a natural space and facing East and directly across the street from a huge green space which includes Playground, Basketball/Pickle Ball courts and the new gazebo coming. Purchase now and enjoy the entire season. No need to worry about booking a campsite anymore. For anyone with small children, you can sit and enjoy your morning coffee while watching the kids at the playground from your included deck. Others may enjoy reading in the morning sun. This lot is very close to the main owners entrance and also a few lots away from an amenities building that has washrooms that are open all year round for those winter show-shoe visits. Tall Timber RV resort is located on the eastern edge of friendly Sundre AB. Shopping and Restaurants are a short drive from the Park and can also be biked and is walkable as well. Tall Timber has many amenities including an Indoor Pool and Hot tub, Horseshoe Pits, Baseball Diamond, Annual Rodeo Grounds, Rec Centre. This is a well managed Park with low yearly Fees (\$1710.25) which include Power, Water and Sewer. Tall Timber is a 3 season Park open from approx. April until early October. The location of this lot is great for easy access to thee Rec Centre where the Indoor Pool and Hot tub are located. Tall Timber RV resort has an active volunteer committee which plans many in-park events throughout the season such as Yard Sales, Farmers Market with local vendors, Food