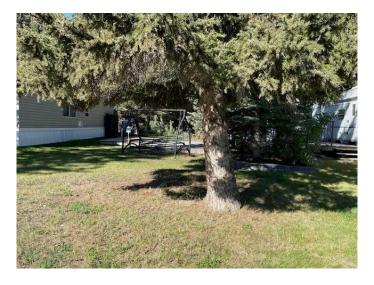

# \$57,500 - D Timber Road, Sundre

MLS® #A2191520

\$57,500

0 Bedroom, 0.00 Bathroom, Land on 0.05 Acres

NONE, Sundre, Alberta

Great opportunity to snap up this nice vacant lot backing onto a natural space and facing East and directly across the street from a huge green space which includes Playground, Basketball/Pickle Ball courts and the new gazebo coming. Purchase now and enjoy the entire season. No need to worry about booking a campsite anymore. For anyone with small children, you can sit and enjoy your morning coffee while watching the kids at the playground from your included deck. Others may enjoy reading in the morning sun. This lot is very close to the main owners entrance and also a few lots away from an amenities building that has washrooms that are open all year round for those winter show-shoe visits. Tall Timber RV resort is located on the eastern edge of friendly Sundre AB. Shopping and Restaurants are a short drive from the Park and can also be biked and is walkable as well. Tall Timber has many amenities including an Indoor Pool and Hot tub, Horseshoe Pits, Baseball Diamond, Annual Rodeo Grounds, Rec Centre. This is a well managed Park with low yearly Fees (\$1710.25) which include Power, Water and Sewer. Tall Timber is a 3 season Park open from approx. April until early October. The location of this lot is great for easy access to thee Rec Centre where the Indoor Pool and Hot tub are located. Tall Timber RV resort has an active volunteer committee which plans many in-park events throughout the season such as Yard Sales, Farmers Market with local vendors, Food