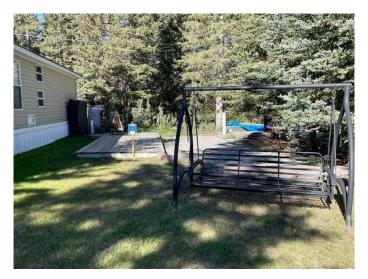

# \$57,500 - D Timber Road, Sundre

MLS® #A2191520

\$57,500

0 Bedroom, 0.00 Bathroom, Land on 0.05 Acres

NONE, Sundre, Alberta

Great opportunity to snap up this nice vacant lot backing onto a natural space and facing East and directly across the street from a huge green space which includes Playground, Basketball/Pickle Ball courts and the new gazebo coming. Purchase now and enjoy the entire season. No need to worry about booking a campsite anymore. For anyone with small children, you can sit and enjoy your morning coffee while watching the kids at the playground from your included deck. Others may enjoy reading in the morning sun. This lot is very close to the main owners entrance and also a few lots away from an amenities building that has washrooms that are open all year round for those winter show-shoe visits. Tall Timber RV resort is located on the eastern edge of friendly Sundre AB. Shopping and Restaurants are a short drive from the Park and can also be biked and is walkable as well. Tall Timber has many amenities including an Indoor Pool and Hot tub, Horseshoe Pits, Baseball Diamond, Annual Rodeo Grounds, Rec Centre. This is a well managed Park with low yearly Fees (\$1710.25) which include Power, Water and Sewer. Tall Timber is a 3 season Park open from approx. April until early October. The location of this lot is great for easy access to thee Rec Centre where the Indoor Pool and Hot tub are located. Tall Timber RV resort has an active volunteer committee which plans many in-park events throughout the season such as Yard Sales, Farmers Market with local vendors, Food