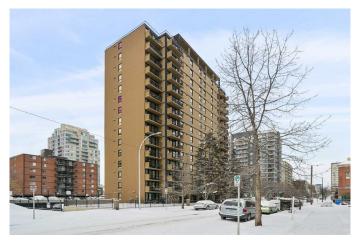

## \$245,000 - 102, 733 14 Avenue Sw, Calgary

MLS® #A2191475

## \$245,000

1 Bedroom, 1.00 Bathroom, 622 sqft Residential on 0.00 Acres

Beltline, Calgary, Alberta

Welcome to Centro 733, where urban living meets modern comfort. This bright and inviting 1-bedroom, 1-bathroom suite is ideally positioned on the south side of the building, offering abundant natural light throughout the day. Although situated on the first floor, the unit is elevated above grade, providing both privacy and security. Step inside to discover newer laminate flooring that flows seamlessly through the spacious living area, perfect for relaxing or setting up your home office. The open-concept layout includes a dedicated dining area complete with a wall of built-in cabinets and a sleek granite buffet counter for additional storage and style. The modern kitchen features granite countertops, stainless steel appliances, and ample cabinetry to inspire your inner chef. Enjoy fresh air and morning coffee on your private balcony, accessed via large patio doors from the living room. The primary bedroom offers generous closet space, while the main bathroom boasts a luxurious soaker tub with granite accents. Convenience is key with in-suite laundry (washer included) and an additional storage locker. The unit also comes with an assigned parking stall, providing secure and convenient parking. The condo fees include unit electricity, adding value and simplicity to your monthly expenses. The building welcomes you with a cozy and inviting lobby that features comfortable seating for your guests. For cycling enthusiasts, there is convenient bike storage located on the main floor. Stay active

# of Stories 11

**Exterior** 

Exterior Features Balcony

Roof Tar/Gravel

Construction Brick, Concrete

Foundation Poured Concrete

Additional Information

Date Listed February 6th, 2025