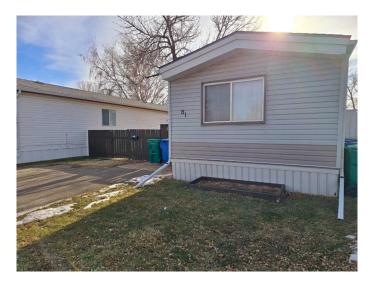

### \$190,000

3 Bedroom, 2.00 Bathroom, 856 sqft Mobile on 0.00 Acres

Redwood, Lethbridge, Alberta

This warm and welcoming property in Parkview Estates is home to three bedrooms, two full bathrooms, a lovely eating island, plenty of storage, double car parking, and a large deck. Updates include new shingles in 2020, hot water tank in 2016, flooring, paint, and some contemporary kitchen and bathroom features. Bright and functional, one will immediately appreciate the bright, open living area, the large yard, convenient hallway laundry, and storage within the two sheds. Located close to Henderson Lake, shopping, parks, restaurants. Be sure and put this little gem on your list of properties to have a look at. You will not be disappointed!

Year Built 1978

Type Mobile

Sub-Type Mobile

Style Single Wide Mobile Home

Status Active

#### **Exterior**

Roof Asphalt

Construction Vinyl Siding