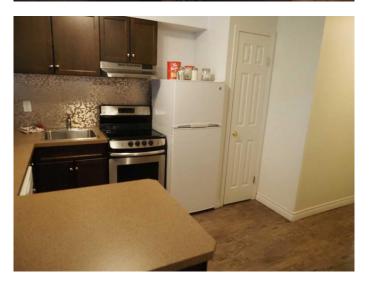

#### \$787,500

2 Bedroom, 1.00 Bathroom, 749 sqft Residential on 0.00 Acres

NONE, Harvie Heights, Alberta

This one level condominium with exterior entrance is located at Banff Boundary Lodge just minutes from Canmore and just 2 minutes to Banff National Park East Gate. This very quiet condo is situated at the far end of the complex near the firepit and barbeque area. The townhouse has been renovated. Renovations include vinyl plank flooring throughout, new kitchen and bath cabinets and counters, and new tub. The expansive open living area with gas fireplace and dining area includes a high-quality sofa with memory foam pull out queen mattress and chaise lounge. There is a large live edge dining room table, bench and chairs to easily accommodate six. The kitchen includes self cleaning stove, fridge, and dishwasher.

#### Interior

Interior Features See Remarks

Appliances Dishwasher, Refrigerator, Stove(s)

Heating In Floor

Cooling None

Fireplace Yes