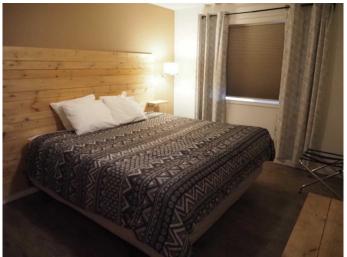

There are two bedrooms– one with a King size bed and the other with a Queen size bed. Present sleeping arrangements, with pull out couch in the living room, sleeps a total of six. However, converting the King room to include two beds would increase sleeping capacity to eight.