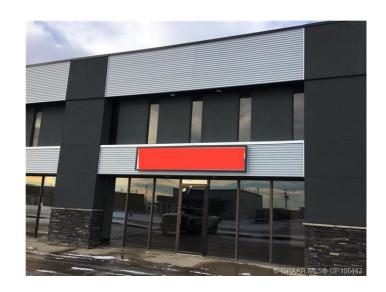

### \$11

0 Bedroom, 0.00 Bathroom, Commercial on 3.70 Acres

Richmond Industrial Park, Grande Prairie, Alberta

For Lease: Awesome 2 storey office space with approximately 2,484 square feet of office space and a 2,000 square foot bay. Landlord is only charging for 3,384 square feet when there is actually over 4,400 square feet! How's that for an amazing deal!!! Main floor is set up nicely with a large reception area, offices, board room & 2 bathrooms and the second floor has 5 offices and a large meeting room. Nice laminate flooring upstairs and ceramic tile on main floor show room. Basic Rent: \$3,102.00 plus GST (\$155.10) = \$3,257.10 and Additional rent is \$4.00 PSF = \$1,128.00 plus GST (\$56.40) = \$1,184.40. Total monthly payment of \$4,441.15. The exterior of this building was renovated a couple years back and has very attractive street appeal!! For an extra \$700.00 = GST per month, you get a detached fenced compound!!