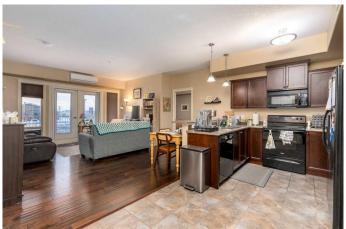

## \$199,900

2 Bedroom, 2.00 Bathroom, 1,034 sqft Residential on 0.00 Acres

Parkview Estates, Lloydminster, Alberta

Welcome to this charming 2-bedroom, 2-bathroom condo in the highly desirable Cornerstone Condominiums in Lloydminster, AB. This well-maintained second-floor unit offers the perfect blend of comfort and convenience, featuring a spacious layout and desirable amenities. Step inside to find a bright, open-concept living area, ideal for entertaining or relaxing after a long day. The kitchen is well-equipped with modern appliances and plenty of counter space, while the cozy living room opens up to a covered deck â€" perfect for enjoying a morning coffee or sunset. Both bedrooms are generously sized, with the master offering a full ensuite bathroom for added privacy. The second bedroom is versatile and ideal for a guest room or home office. You'll have ample space for family or guests with an additional full bathroom.

Some features include underground Parking, Air Conditioning for Year-Round Comfort and a covered Deck for outdoor enjoyment.

Cornerstone Condos offers a host of amenities designed for a comfortable and active lifestyle. Enjoy access to a fully-equipped fitness centre, a spacious recreation room, and a large foyer area that adds a welcoming touch to the building. Plus, underground parking ensures your vehicle stays safe and protected from the elements year-round. Located in a prime area of Lloydminster, this condo offers easy access to local shopping, dining, and other amenities. Whether you're looking for a