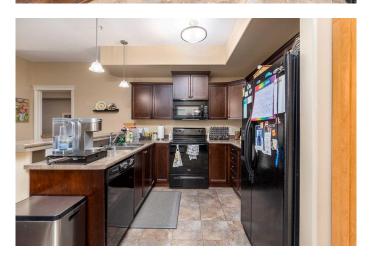

## \$199,900

2 Bedroom, 2.00 Bathroom, 1,034 sqft Residential on 0.00 Acres

Parkview Estates, Lloydminster, Alberta

Welcome to this charming 2-bedroom, 2-bathroom condo in the highly desirable Cornerstone Condominiums in Lloydminster, AB. This well-maintained second-floor unit offers the perfect blend of comfort and convenience, featuring a spacious layout and desirable amenities. Step inside to find a bright, open-concept living area, ideal for entertaining or relaxing after a long day. The kitchen is well-equipped with modern appliances and plenty of counter space, while the cozy living room opens up to a covered deck â€" perfect for enjoying a morning coffee or sunset. Both bedrooms are generously sized, with the master offering a full ensuite bathroom for added privacy. The second bedroom is versatile and ideal for a guest room or home office. You'll have ample space for family or guests with an additional full bathroom.

Appliances Dishwasher, Range Hood, Refrigerator, Stove(s), Wall/Window Air

Conditioner, Washer/Dryer, Window Coverings

Heating Boiler, Natural Gas

Cooling Wall/Window Unit(s)